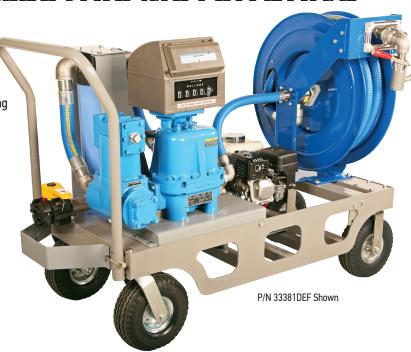

# DEF HEAVY DUTY 4 WHEEL CART WITH GAS ENGINE OR 115 VAC ELECTRIC MOTOR DRIVE

This system is an ideal solution for a portable DEF bulk transfer system. It has an on board Weights and Measures approved meter with ticket printer and air eliminator, one micron filtration, 1" x 50' hose reel and either a 4 HP gasoline engine or 2 HP 115 VAC driven DEF pump rated at 35 GPM. The compact 4 wheel cart allows ultimate flexibility in positioning when transferring DEF from totes or bulk tanks.

The heavy duty 4 wheel cart is powder coated to ensure durability and long life. Two large 10" fixed wheels and two 10" swivel casters provide a total cart load rating of 2,400 lb. The two swivel wheels are both fitted with brakes to secure the cart in position as necessary.

A choice of a 4 HP gasoline engine or 2 HP 115 VAC electric motor provide power for the self-priming centrifugal pump rated at approximately 35 GPM system flow rate. All wetted components are stainless steel, polypropylene and EPDM in conformance with ISO 22241 specifications. Pump inlet fitting has a 1½" Dry-Mate fitting for easy connection and spill prevention. Order suction hose lengths separately to best fit your application.

### P/N 33381DEF

DEF Heavy Duty 4 Wheel Cart w/4 HP Gas Engine, Resale Meter w/ Ticket Printer, One Micron Filter and  $1^{\prime\prime}$  x  $50^{\prime\prime}$  Hose Reel. Order suction hose separately from choices shown. Suction hose sets include Dry-Mates for easy connection to cart on one end of hose and  $1\frac{1}{2}^{\prime\prime}$  NPTF on the other end.